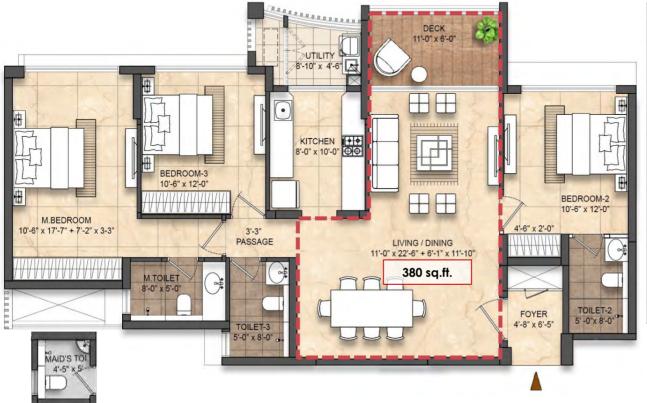

### UNIT PLAN - 3 BED RESIDENCE WITH STUDY\_TOWER 2&3

| Tower 2 & 3               |                             |               |  |
|---------------------------|-----------------------------|---------------|--|
| Unit 3 (T2) & Unit 1 (T3) |                             |               |  |
| 3 BHK + Study             |                             |               |  |
| Carpet Area               | 1331 sq.ft.                 | Area (sq.ft.) |  |
| Living / Dining           | 11' x 22'6" +6'1" x 11'10"  | 319           |  |
| Study                     | 9' x 5'10"                  | 53            |  |
| Deck                      | 11' x 6'                    | 66            |  |
| Kitchen                   | 8' x 10'                    | 80            |  |
| Passage                   | 6'x 3'3"                    | 20            |  |
| Foyer                     | 4'6" x 6'4"                 | 29            |  |
| Utility                   | 8'10" x 4'6"                | 41            |  |
| M. Bedroom                | 10'6" x 17'9" + 7'2" x 3'3" | 209           |  |
| M. Toilet                 | 8' x 5'                     | 40            |  |
| Bedroom2                  | 10'6" x 12' +4'6" x 2'      | 137           |  |
| Toilet 2                  | 5' x 8'                     | 40            |  |
| Bedroom 3                 | 10'6" x 12'                 | 126           |  |
| Toilet 3                  | 5' x 8'                     | 40            |  |
| Staff Room                | 5'9" x 7'5"                 | 42            |  |
| Maid's Toilet             | 3'6" x 4'6"                 | 16            |  |

\* Please tally all areas on floor plan

- 11' X 6' large sundeck for a quality outdoor living / patio experience.
- Large size master bedroom (10'6" X 17'9")
- Thoughtfully designed wardrobe area / space in all bedrooms adds to more clear usable space.
- Possibility of removing partition wall of study room to make living dining space larger.
- Flexible study space can be used as Home Office
- Dedicated maid's room and a toilet with external access
- 4'6" wide segregated utility space provided with additional sink &washing machine space.
- Full height sliding windows to maximize light and ventilation.