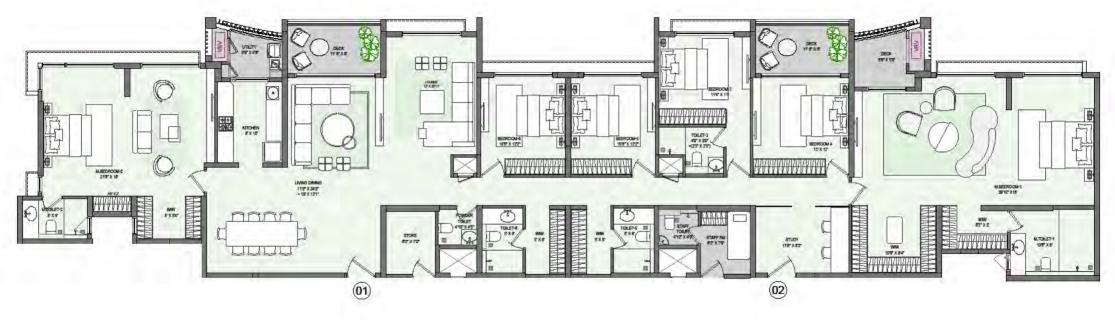

## Masterplan – Bird's Eye View

4 BHK + Study - 1680 SQ. FT.

- 3 units to a core with 90% efficiency
- 11'0"+ X 6' large sundeck for a quality outdoor living / patio experience.
- Possibility of removing partition wall of study room to make living dining space larger.
- Flexible study space can be used as Home Office
- Dedicated maid's room & a toilet with external access
- Large size master bedroom (10'6" X 17'9") – 3 BHK (10'6 x 16' + WIW) – 4 BHK
- Dual Master Bedrooms in 4BHK

4 BHK + Study - 1727 SQ. FT.

Facing East

- 3 units to a core with 90% efficiency
- 11'0"+ X 6' large sundeck for a quality outdoor living / patio experience.
- Design with almost Nil passage so that you pay for what you can really use, not for poor design!
- Thoughtfully designed wardrobe area/space in all bedrooms adds to more clear usable space.
- Large size master bedroom (10'6" X 17'9") – 3 BHK / 3+ Study
- Dual Master Bedrooms in 4BHK
- Dedicated dining space to fit in 8-seater dining

(L)

3 BHK + Study- 1331 SQ. FT.

Facing Central Landscape