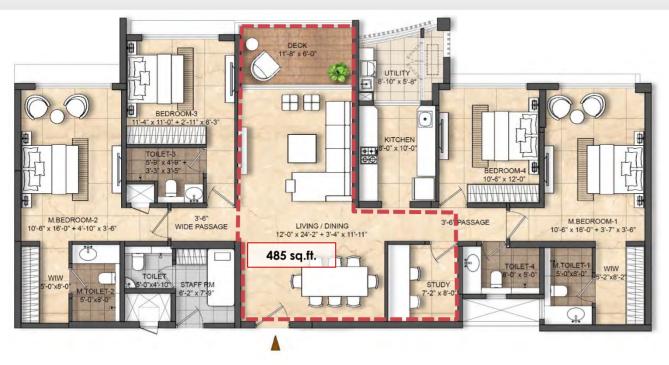

### UNIT PLAN - 3 BED RESIDENCE WITH STUDY\_TOWER 2&3

| Tower 2 & 3               |                             |               |  |
|---------------------------|-----------------------------|---------------|--|
| Unit 3 (T2) & Unit 1 (T3) |                             |               |  |
| 3 BHK + Study             |                             |               |  |
| Carpet Area               | 1331 sq.ft.                 | Area (sq.ft.) |  |
| Living / Dining           | 11' x 22'6" +6'1" x 11'10"  | 319           |  |
| Study                     | 9' x 5'10"                  | 53            |  |
| Deck                      | 11' x 6'                    | 66            |  |
| Kitchen                   | 8' x 10'                    | 80            |  |
| Passage                   | 6'x 3'3"                    | 20            |  |
| Foyer                     | 4'6" x 6'4"                 | 29            |  |
| Utility                   | 8'10" x 4'6"                | 41            |  |
| M. Bedroom                | 10'6" x 17'9" + 7'2" x 3'3" | 209           |  |
| M. Toilet                 | 8' x 5'                     | 40            |  |
| Bedroom2                  | 10'6" x 12' +4'6" x 2'      | 137           |  |
| Toilet 2                  | 5' x 8'                     | 40            |  |
| Bedroom 3                 | 10'6" x 12'                 | 126           |  |
| Toilet 3                  | 5' x 8'                     | 40            |  |
| Staff Room                | 5'9" x 7'5"                 | 42            |  |
| Maid's Toilet             | 3'6" x 4'6"                 | 16            |  |

\* Please tally all areas on floor plan

- 11' X 6' large sundeck for a quality outdoor living / patio experience.
- Large size master bedroom (10'6" X 17'9")
- Thoughtfully designed wardrobe area / space in all bedrooms adds to more clear usable space.
- Possibility of removing partition wall of study room to make living dining space larger.
- Flexible study space can be used as Home Office
- Dedicated maid's room and a toilet with external access
- 4'6" wide segregated utility space provided with additional sink &washing machine space.
- Full height sliding windows to maximize light and ventilation.