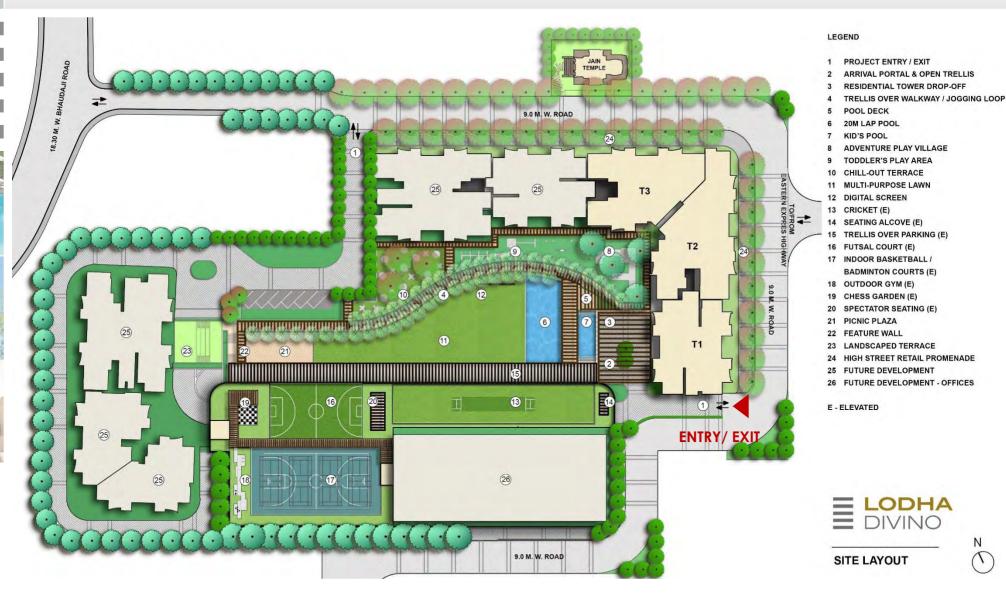

#### Plethora of amenities :

- Massive Multipurpose Lawn
- Experiential promenade for walking/jogging/leisure walk
- Outdoor Cinema/Digital Screen for unique experience of watching movies & sports under the stars.
- · Lifestyle cabanas with Work-from-home seating
- Adventure Play village for kids.
- Luxury pool side with:

20 mtrs (65 feet+) temperate controlled swimming pool

Separate kids pool

Pool deck with day beds/ loungers

• World-class sports facilities including:

**Basketball Court** 

Indoor Badminton Court

Cricket turf

Futsal (5-a-side football) Court

- Party/Picnic zone
- Luxury clubhouse with:

Café

Indoor games including table tennis, snooker, chess and carom

Gymnasium

Changing / shower facilities with steam room

Guest rooms for use by resident guests

Party Hall(s) opening onto verandah / lawn

\* All area are initial stages and subject to revisions.

| Outdoor Amenities                                         | Area/Size      |
|-----------------------------------------------------------|----------------|
| Central Multipurpose Lawn                                 | 10,000 Sq.ft   |
| Adventure Play Village                                    | 4,500 Sqft     |
| WFH/ Chill Out-Terrace                                    | 3,200 Sq.ft.   |
| Picnic Plaza                                              | 2,500 Sqft.    |
| Swimming Pool                                             | 11mts x 20 mts |
| Kids Pool                                                 | 4mts x 14 mts  |
| Experiential promenade for walkina/ joaaina/ leisure walk |                |

| Indoor Club Amenities         | Area/Size       |
|-------------------------------|-----------------|
| Café                          | 5700 Sqft.      |
| Gymnasium                     | 4000 Sqft.      |
| Indoor Games Room             | 3600 Sqft.      |
| Party Hall/s                  | 7500 Sqft.      |
| Changing Rms / Steam /Lockers | 1250 Sqft.      |
| Verandah                      | 5 mts x 100 mts |

| Sport Amenities         | Area/Size       |
|-------------------------|-----------------|
| Cricket turf            | 50mts x 10 mts  |
| Futsal Court            | 25 mts x 15 mts |
| Indoor Badminton Court  | 06 mts x 13 mts |
| Indoor Basketball Court | 28 mts x 15 mts |