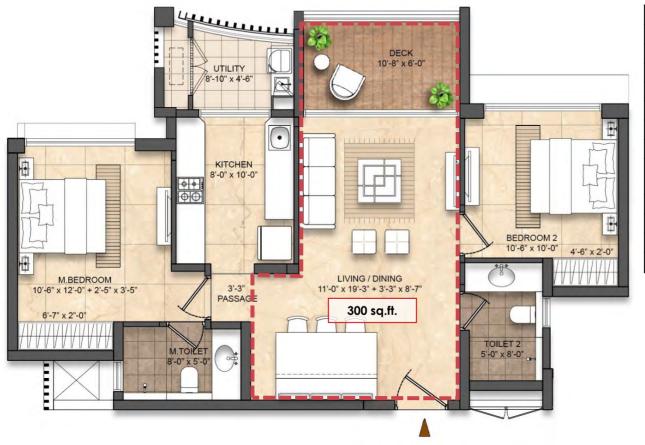

#### UNIT PLAN - 2 BED RESIDENCE\_TOWER 1

| Tower 1          |                                           |               |  |
|------------------|-------------------------------------------|---------------|--|
| Unit 1, 2, 3 & 4 |                                           |               |  |
|                  | 2 BHK                                     |               |  |
| Carpet Area      | 820 sq.ft.                                | Area (sq.ft.) |  |
| Living / Dining  | 11' x 19'3" + 3'3" x 8'7"                 | 240           |  |
| Deck             | 10'-8" x 6'-0"                            | 64            |  |
| Kitchen          | 8' x 10'                                  | 80            |  |
| Utility          | 8'10" x 4'6"                              | 42            |  |
| M. Bedroom       | 10'6" x 12'0" + 6'7" x 2'<br>+2'-0 x 3'5" | 146           |  |
| M. Toilet        | 8' x 5'                                   | 40            |  |
| Bedroom 2        | 10'6" x 10' + 4'6"x 2'-0"                 | 123           |  |
| Toilet 2         | 5' x 8'                                   | 40            |  |
| Passage          | 2'8" x 3'3"                               | 9             |  |

\* Please tally all areas on floor plan

- 10' 8" X 6' large sundeck for a quality outdoor6" living / patio experience.
- Design with almost nil passage so that you pay for what you can really use, not for poor design!
- No loss of area in entrance foyer.
- Thoughtfully designed wardrobe area/space in all bedrooms adds to more clear usable space.
- 4'6" wide segregated utility space provided with additional sink &washing machine space.
- Full height sliding windows to maximize light and ventilation.

2 BHK - 820 SQ. FT.