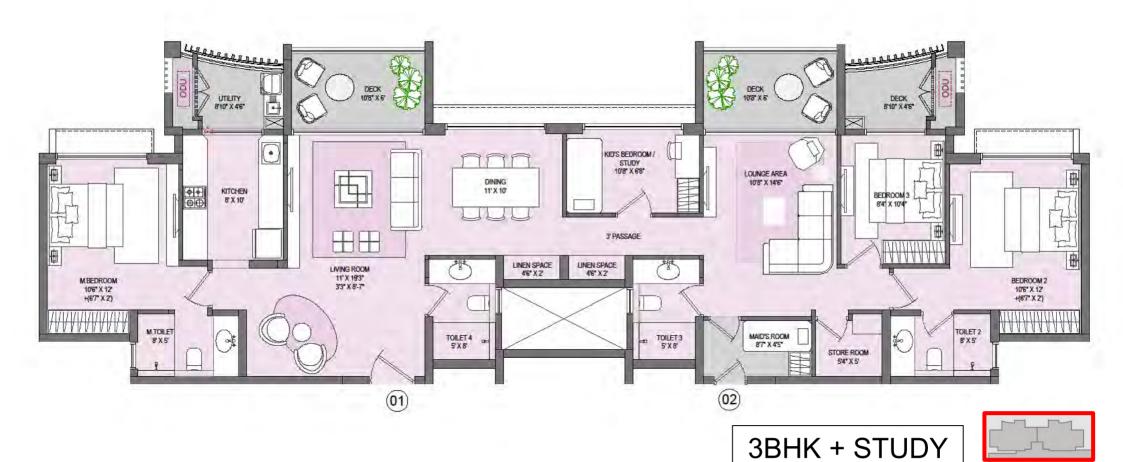

### UNIT PLAN - 3 BED RESIDENCE WITH STUDY\_TOWER 2&3

| Tower 2 & 3               |                             |               |  |
|---------------------------|-----------------------------|---------------|--|
| Unit 3 (T2) & Unit 1 (T3) |                             |               |  |
| 3 BHK + Study             |                             |               |  |
| Carpet Area               | 1331 sq.ft.                 | Area (sq.ft.) |  |
| Living / Dining           | 11' x 22'6" +6'1" x 11'10"  | 319           |  |
| Study                     | 9' x 5'10"                  | 53            |  |
| Deck                      | 11' x 6'                    | 66            |  |
| Kitchen                   | 8' x 10'                    | 80            |  |
| Passage                   | 6'x 3'3"                    | 20            |  |
| Foyer                     | 4'6" x 6'4"                 | 29            |  |
| Utility                   | 8'10" x 4'6"                | 41            |  |
| M. Bedroom                | 10'6" x 17'9" + 7'2" x 3'3" | 209           |  |
| M. Toilet                 | 8' x 5'                     | 40            |  |
| Bedroom2                  | 10'6" x 12' +4'6" x 2'      | 137           |  |
| Toilet 2                  | 5' x 8'                     | 40            |  |
| Bedroom 3                 | 10'6" x 12'                 | 126           |  |
| Toilet 3                  | 5' x 8'                     | 40            |  |
| Staff Room                | 5'9" x 7'5"                 | 42            |  |
| Maid's Toilet             | 3'6" x 4'6"                 | 16            |  |

\* Please tally all areas on floor plan

- 11' X 6' large sundeck for a quality outdoor living / patio experience.
- Large size master bedroom (10'6" X 17'9")
- Thoughtfully designed wardrobe area / space in all bedrooms adds to more clear usable space.
- Possibility of removing partition wall of study room to make living dining space larger.
- Flexible study space can be used as Home Office
- Dedicated maid's room and a toilet with external access
- 4'6" wide segregated utility space provided with additional sink &washing machine space.
- Full height sliding windows to maximize light and ventilation.