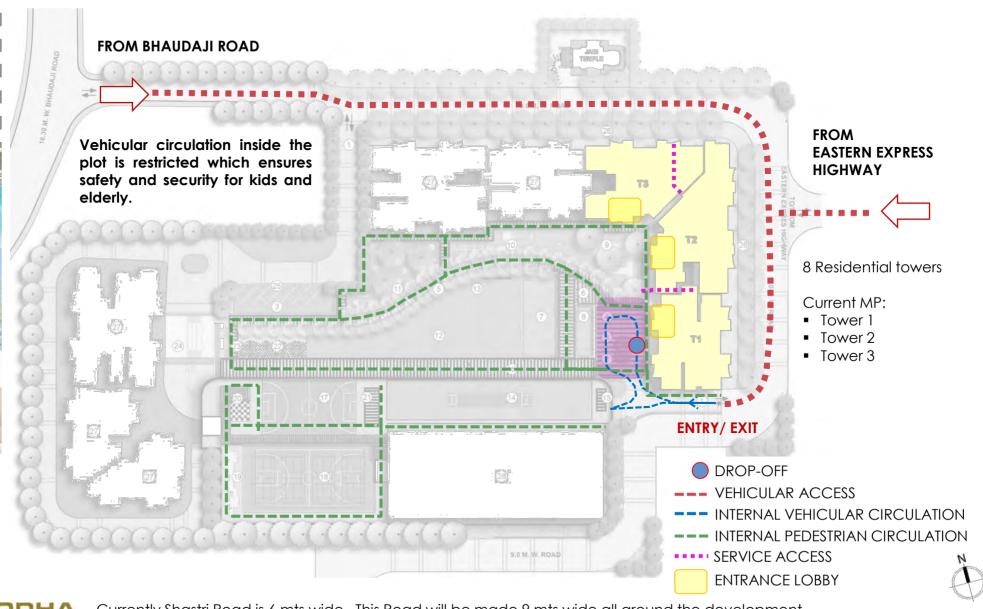

#### **PROJECT HIGHLIGHTS**

- Phase-1 Launch of a new development.
- Land Parcel 4.57 acres (~2,00,000 Sqft.)
- 70% Open Space (Tower Footprint ~60,000 Sqft. And Open Space ~1,40,000 Sqft.)
- The development is spread across 4.57 acres land of which almost 70% is landscape with planned recreational amenities.
- Vehicular circulation inside the plot is restricted which ensures safety and security for kids & elderly.
- Jain Temple ^^^
- Grand entrance lobbies
- Enclosed Amenities area (Clubhouse) 35,000 Sq.ft. +
- Each Tower has dedicated passenger elevators and a dedicated service elevator.
- The apartments with Large living rooms, Large Bedrooms, tall windows & large decks.
- Well crafted 2, 3, 3 + Study & 4 + Study air-conditioned residences are strategically woven in the lush green landscape.
- F&B and high street retail
- Multilevel car park

## **Development Circulation**

Currently Shastri Road is 6 mts wide, This Road will be made 9 mts wide all around the development.