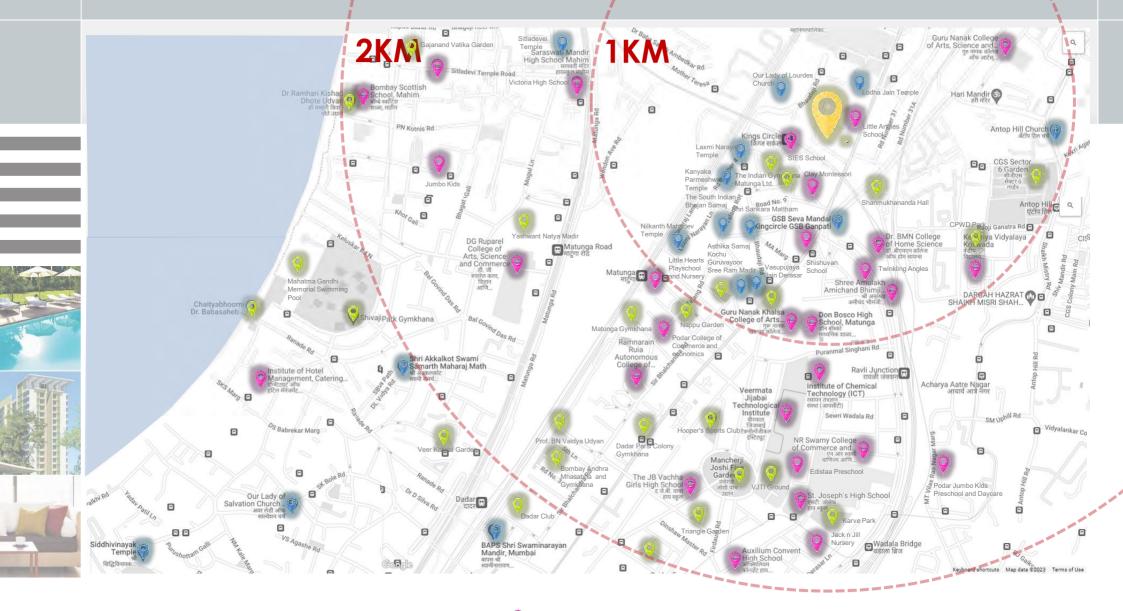

## THE CENTRE OF CULTURE, HERITAGE AND EDUCATION AT MATUNGA.

- OVER 25 Schools, Colleges and Educational Institutes in a 2 KM RADIUS
- OVER 20 Gymkhanas, Performance Centers, Gardens and Play Grounds within a 2 KM RADIUS
- Numerous Places of Worship

Numerous Legendary eateries and quaint cafes are in the vicinity.

The development has been designed to transform Matunga.

Large Integrated Development with absolutely no competition.

\*Ac
Well Connected Infrastructure of Roads/Railways/Metro & Monorail
Nestled within Central Mumbai, the development will act as catalyst to the urban fabric
Close proximity to major eateries/ medical facilities/ clubs/ shopping areas and parks