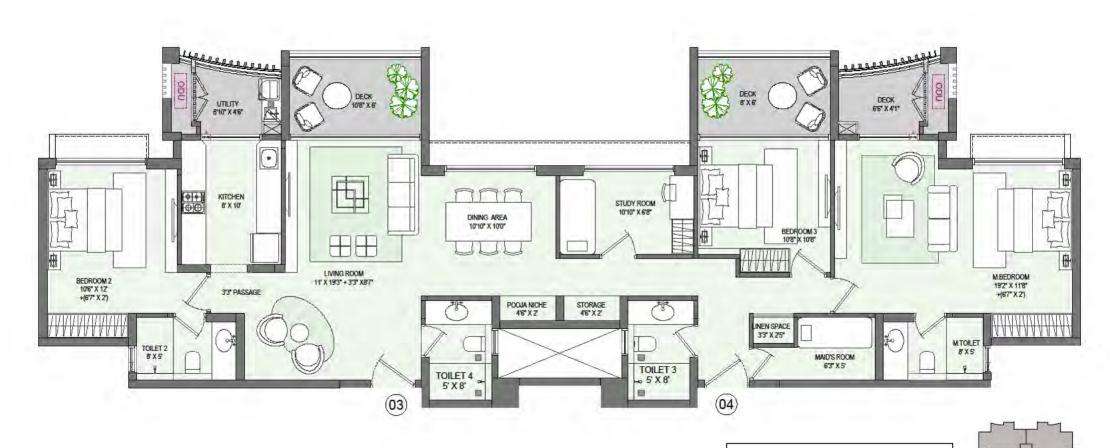

#### UNIT PLAN - 3 BED RESIDENCE\_TOWER 3

| Tower 3         |                             |               |  |
|-----------------|-----------------------------|---------------|--|
|                 | Unit 2 & 3                  |               |  |
|                 | 3 BHK                       |               |  |
| Carpet Area     | 1227 sq.ft.                 | Area (sq.ft.) |  |
| Living / Dining | 11'x 22'6" + 6'1" x 11'10"  | 319           |  |
| Deck            | 11' x 6'                    | 66            |  |
| Kitchen         | 8' x 10'                    | 80            |  |
| Passage         | 6' x 3'3"                   | 20            |  |
| Foyer           | 4'8" x 6'5"                 | 28            |  |
| Utility         | 8'10" x 4'6"                | 41            |  |
| M. Bedroom      | 10'6" x 17'7" + 7'2" x 3'3" | 208           |  |
| M. Toilet       | 8' x 5'                     | 40            |  |
| Bedroom 2       | 10'6" x 12' + 4'6" x 2'     | 135           |  |
| Toilet 2        | 5' x 8'                     | 40            |  |
| Bedroom 3       | 10'6" x 12'                 | 126           |  |
| Toilet 3        | 5' x 8'                     | 40            |  |
| Maid's Toilet   | 4'5" x 5'                   | 22            |  |

\* Please tally all areas on floor plan

MAID'S TOILET FOR 3BHK

- 11' X 6' large sundeck for a quality outdoor living / patio experience.
- Design with almost nil passage so that you pay for what you really use, not for poor design!
- Dedicated dining space to fit in 8-seater dining
- Thoughtfully designed wardrobe area / space in all bedrooms adds to more clear usable space.
- Large size master bedroom (10'6" X 17'7")
- 4'6" wide segregated utility space provided with additional sink &washing machine space.
- Separate maid's toilet provided at mid-landing.
- Full height sliding windows to maximize light and ventilation.

3 BHK -1227 SQ. FT.