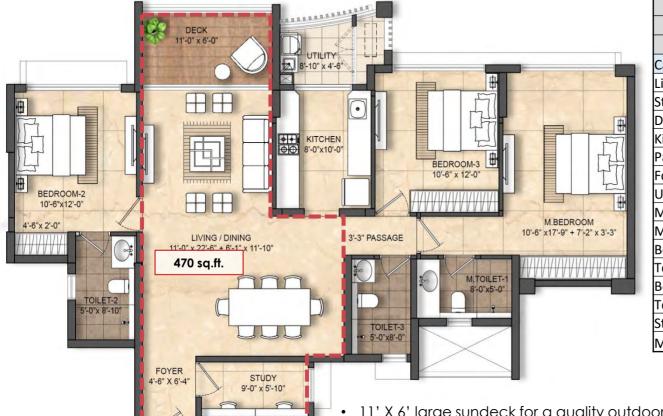

### UNIT PLAN - 3 BED RESIDENCE WITH STUDY\_TOWER 2&3

| Tower 2 & 3               |                             |               |  |
|---------------------------|-----------------------------|---------------|--|
| Unit 3 (T2) & Unit 1 (T3) |                             |               |  |
| 3 BHK + Study             |                             |               |  |
| Carpet Area               | 1331 sq.ft.                 | Area (sq.ft.) |  |
| Living / Dining           | 11' x 22'6" +6'1" x 11'10"  | 319           |  |
| Study                     | 9' x 5'10"                  | 53            |  |
| Deck                      | 11' x 6'                    | 66            |  |
| Kitchen                   | 8' x 10'                    | 80            |  |
| Passage                   | 6'x 3'3"                    | 20            |  |
| Foyer                     | 4'6" x 6'4"                 | 29            |  |
| Utility                   | 8'10" x 4'6"                | 41            |  |
| M. Bedroom                | 10'6" x 17'9" + 7'2" x 3'3" | 209           |  |
| M. Toilet                 | 8' x 5'                     | 40            |  |
| Bedroom2                  | 10'6" x 12' +4'6" x 2'      | 137           |  |
| Toilet 2                  | 5' x 8'                     | 40            |  |
| Bedroom 3                 | 10'6" x 12'                 | 126           |  |
| Toilet 3                  | 5' x 8'                     | 40            |  |
| Staff Room                | 5'9" x 7'5"                 | 42            |  |
| Maid's Toilet             | 3'6" x 4'6"                 | 16            |  |

\* Please tally all areas on floor plan

- 11' X 6' large sundeck for a quality outdoor living / patio experience.
- Large size master bedroom (10'6" X 17'9")
- Thoughtfully designed wardrobe area / space in all bedrooms adds to more clear usable space.
- Possibility of removing partition wall of study room to make living dining space larger.
- Flexible study space can be used as Home Office
- Dedicated maid's room and a toilet with external access
- 4'6" wide segregated utility space provided with additional sink &washing machine space.
- Full height sliding windows to maximize light and ventilation.