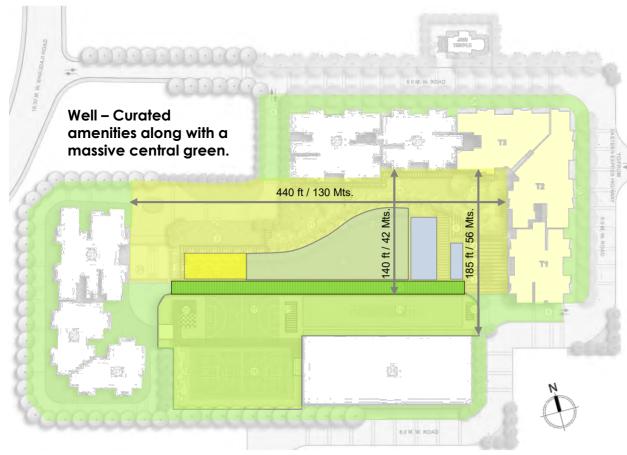

#### **PROJECT HIGHLIGHTS**

- Phase-1 Launch of a new development.
- Land Parcel 4.57 acres (~2,00,000 Sqft.)
- 70% Open Space (Tower Footprint ~60,000 Sqft. And Open Space ~1,40,000 Sqft.)
- The development is spread across 4.57 acres land of which almost 70% is landscape with planned recreational amenities.
- Vehicular circulation inside the plot is restricted which ensures safety and security for kids & elderly.
- Jain Temple ^^^
- Grand entrance lobbies
- Enclosed Amenities area (Clubhouse) 35,000 Sq.ft. +
- Each Tower has dedicated passenger elevators and a dedicated service elevator.
- The apartments with Large living rooms, Large Bedrooms, tall windows & large decks.
- Well crafted 2, 3, 3 + Study & 4 + Study air-conditioned residences are strategically woven in the lush green landscape.
- F&B and high street retail
- Multilevel car park

## Landscape Space Planning

Total Development – 4.57 Acres (18,494 sq.m.) Total Open Space – 3.25 Acres (13,152 sq.m.)

The development is spread across 4.57 acres land of which almost 70% is landscape with planned recreational amenities.