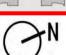

### UNIT PLAN - 4 BED RESIDENCE WITH STUDY\_TOWER 2

| Unit 1           |                            |               |
|------------------|----------------------------|---------------|
| 4 BHK WITH STUDY |                            |               |
| Carpet Area      | 1680 sq.ft.                | Area (sq.ft.) |
| Living/Dining    | 12'x24'2"+3'2"x13'1"       | 328           |
| Deck             | 11'8" x 6'2"               | 70            |
| Study            | 6'7" x 9'3"                | 60            |
| Kitchen          | 8' x 10'                   | 80            |
| Passage          | 12'10" x 3'6"              | 45            |
| Utility          | 8'10" x 4'6"               | 44            |
| M. Bedroom1      | 10'6" x 16' + 4'10"x3'6"   | 185           |
| WIW              | 5' x 8'                    | 40            |
| M. Toilet1       | 5' x 8'                    | 40            |
| M. Bedroom2      | 10'6" x 16' + 3'9"x3'6"    | 190           |
| M. Toilet 2      | 8' x 5'                    | 40            |
| Bedroom 3        | 11'4" x 11' + 2'11" x 6'3" | 143           |
| Toilet 3         | 4'9" x 5'9" +3'3" x 3'5"   | 39            |
| Bedroom 4        | 10'6" x 12'                | 126           |
| Toilet 4         | 8' x 5'                    | 40            |
| Staff Room       | 6'2" x 7'9"                | 48            |
| Staff Toilet     | 4'10" x 4'5"               | 18            |

Tower 2

\* Please tally all areas on floor plan

- 11'8" X 6' large deck for a quality outdoor living / patio experience.
- Possibility of removing partition wall of study room to make living dining space larger.
- Flexible study space can be used as Home Office
- Large clear master bedroom sizes (16'0" X 10'6") + Walk in Wardrobe
- Dual master bedrooms.
- Large L-shaped living + deck space of 400 sq.ft.
- All bedrooms facing open views. No inward looking bedrooms as plan has two bedrooms planned on both sides
- Dedicated maid's room and a toilet with external access
- 4'6" wide segregated utility space provided with additional sink &washing machine space.
- Full height sliding windows to maximize light and ventilation.

4 BHK + Study – 1680 SQ. FT.

## UNIT PLAN – 4 BED RESIDENCE WITH STUDY\_TOWER 2

| Tower 2          |                            |               |
|------------------|----------------------------|---------------|
| Unit 2           |                            |               |
| 4 BHK WITH STUDY |                            |               |
| Carpet Area      | 1727 sq.ft.                | Area (sq.ft.) |
| Living / Dining  | 12' x 24'2" +3'4" x 11'11" | 329           |
| Deck             | 11'8" x 6'-0"              | 70            |
| Study            | 7'2" x 8'                  | 57            |
| Kitchen          | 8' x 10'                   | 80            |
| Passage          | 12'9" x 3'6"               | 45            |
| Utility          | 8'10" x 5'8"               | 54            |
| M. Bedroom1      | 10'6" x 16' +3'7" x 3'6"   | 180           |
| WIW              | 5'2"x 8'2"                 | 40            |
| M. Toilet1       | 5' x 8'                    | 40            |
| M. Bedroom2      | 10'6" x 16' + 3'7" x 3'6"  | 180           |
| WIW              | 5'2" x 8'2"                | 42            |
| M. Toilet 2      | 5' x 8'                    | 40            |
| Bedroom 3        | 11'4" x 11' + 2'11"x 6'3"  | 143           |
| Toilet 3         | 4'9" x 5'9" +3'3" x 3'5"   | 39            |
| Bedroom 4        | 10'6" x 12'                | 126           |
| Toilet 4         | 8' x 5'                    | 40            |
| Staff Room       | 6'2" x 7'9"                | 48            |
| Staff Toilet     | 4'10" x 4'5"               | 18            |

\* Please tally all areas on floor plan

- 11'8" X 6' large deck for a quality outdoor living / patio experience.
- Possibility of removing partition wall of study room to make living dining space larger.
- Flexible study space can be used as Home Office
- Large clear master bedroom sizes (16'0" X 10'6") + Walk in Wardrobe
- Dual master bedrooms.
- Large L-shaped living + deck space of 400 sq.ft.
- All bedrooms facing open views. No inward looking bedrooms as plan has two bedrooms planned on both sides
- Dedicated maid's room and a toilet with external access
- 4'6" wide segregated utility space provided with additional sink &washing machine space.
- · Full height sliding windows to maximize light and ventilation.

4 BHK + Study - 1727 SQ. FT.

Carpet Area – 1648 SFT

3BHK + STUDY Carpet area – 1648 SFT

4BHK + STUDY Carpet Area – 2464 SFT

6BHK + STUDY Carpet Area – 3417 SFT