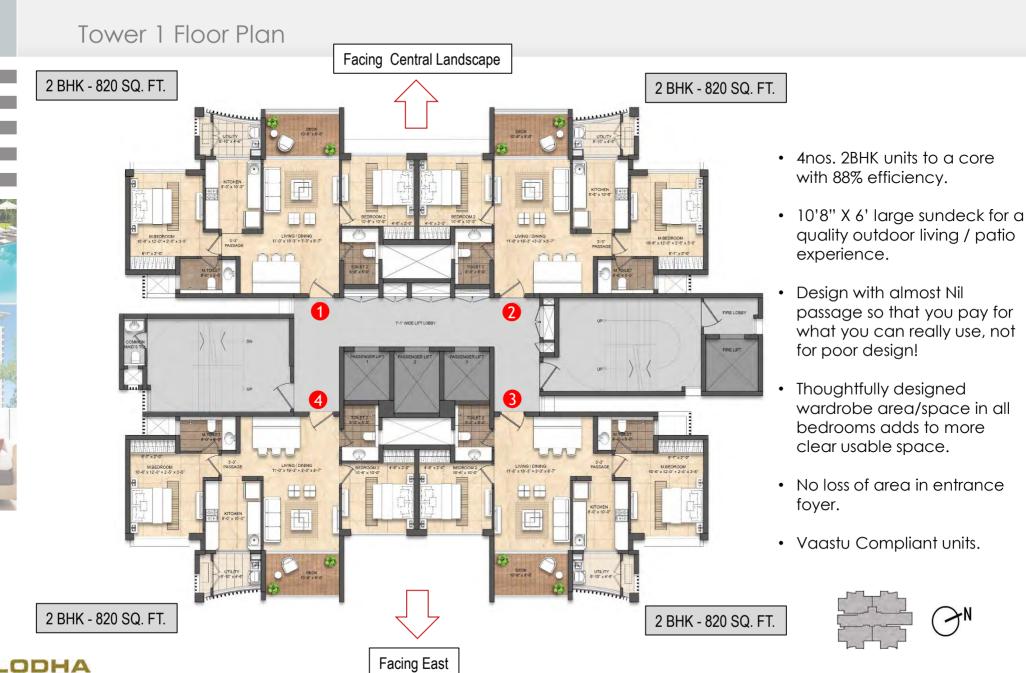

#### UNIT PLAN - 2 BED RESIDENCE\_TOWER 1

| Tower 1          |                                           |               |  |
|------------------|-------------------------------------------|---------------|--|
| Unit 1, 2, 3 & 4 |                                           |               |  |
|                  | 2 BHK                                     |               |  |
| Carpet Area      | 820 sq.ft.                                | Area (sq.ft.) |  |
| Living / Dining  | 11' x 19'3" + 3'3" x 8'7"                 | 240           |  |
| Deck             | 10'-8" x 6'-0"                            | 64            |  |
| Kitchen          | 8' x 10'                                  | 80            |  |
| Utility          | 8'10" x 4'6"                              | 42            |  |
| M. Bedroom       | 10'6" x 12'0" + 6'7" x 2'<br>+2'-0 x 3'5" | 146           |  |
| M. Toilet        | 8' x 5'                                   | 40            |  |
| Bedroom 2        | 10'6" x 10' + 4'6"x 2'-0"                 | 123           |  |
| Toilet 2         | 5' x 8'                                   | 40            |  |
| Passage          | 2'8" x 3'3"                               | 9             |  |

\* Please tally all areas on floor plan

- 10' 8" X 6' large sundeck for a quality outdoor6" living / patio experience.
- Design with almost nil passage so that you pay for what you can really use, not for poor design!
- No loss of area in entrance foyer.
- Thoughtfully designed wardrobe area/space in all bedrooms adds to more clear usable space.
- 4'6" wide segregated utility space provided with additional sink &washing machine space.
- Full height sliding windows to maximize light and ventilation.

2 BHK - 820 SQ. FT.