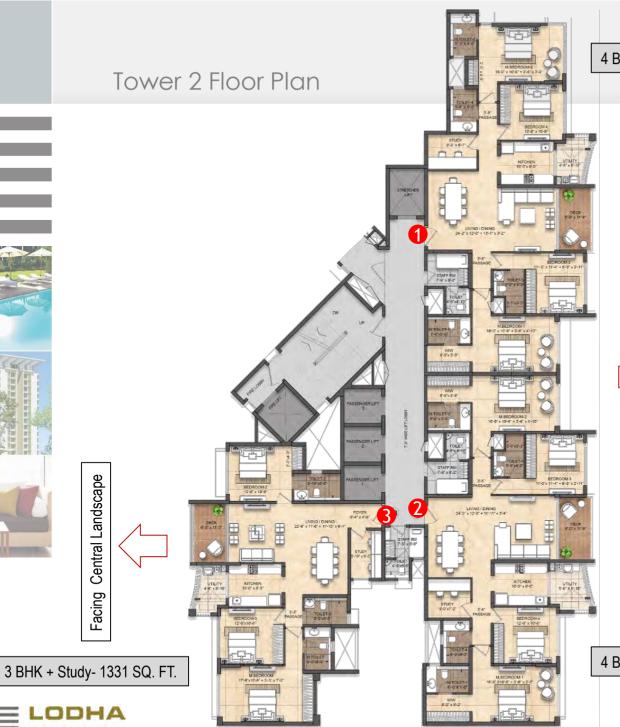

(L)

3 BHK + Study- 1331 SQ. FT.

Facing Central Landscape

### UNIT PLAN - 3 BED RESIDENCE WITH STUDY\_TOWER 2&3

| Tower 2 & 3               |                             |               |  |
|---------------------------|-----------------------------|---------------|--|
| Unit 3 (T2) & Unit 1 (T3) |                             |               |  |
| 3 BHK + Study             |                             |               |  |
| Carpet Area               | 1331 sq.ft.                 | Area (sq.ft.) |  |
| Living / Dining           | 11' x 22'6" +6'1" x 11'10"  | 319           |  |
| Study                     | 9' x 5'10"                  | 53            |  |
| Deck                      | 11' x 6'                    | 66            |  |
| Kitchen                   | 8' x 10'                    | 80            |  |
| Passage                   | 6'x 3'3"                    | 20            |  |
| Foyer                     | 4'6" x 6'4"                 | 29            |  |
| Utility                   | 8'10" x 4'6"                | 41            |  |
| M. Bedroom                | 10'6" x 17'9" + 7'2" x 3'3" | 209           |  |
| M. Toilet                 | 8' x 5'                     | 40            |  |
| Bedroom2                  | 10'6" x 12' +4'6" x 2'      | 137           |  |
| Toilet 2                  | 5' x 8'                     | 40            |  |
| Bedroom 3                 | 10'6" x 12'                 | 126           |  |
| Toilet 3                  | 5' x 8'                     | 40            |  |
| Staff Room                | 5'9" x 7'5"                 | 42            |  |
| Maid's Toilet             | 3'6" x 4'6"                 | 16            |  |

\* Please tally all areas on floor plan

- 11' X 6' large sundeck for a quality outdoor living / patio experience.
- Large size master bedroom (10'6" X 17'9")
- Thoughtfully designed wardrobe area / space in all bedrooms adds to more clear usable space.
- Possibility of removing partition wall of study room to make living dining space larger.
- Flexible study space can be used as Home Office
- Dedicated maid's room and a toilet with external access
- 4'6" wide segregated utility space provided with additional sink &washing machine space.
- Full height sliding windows to maximize light and ventilation.