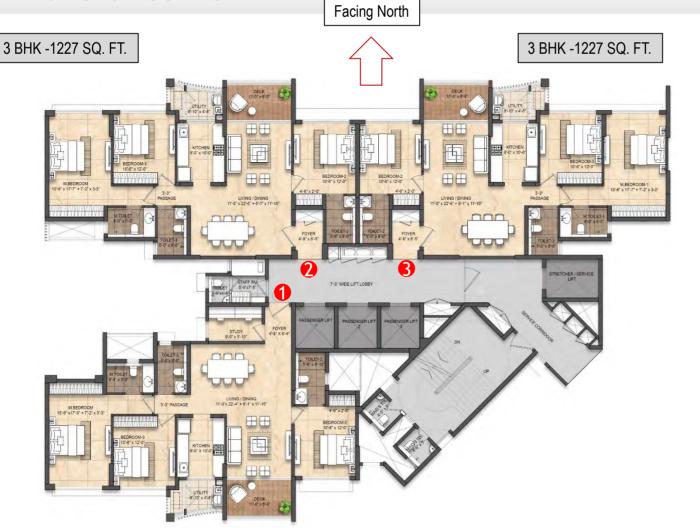

#### UNIT PLAN - 3 BED RESIDENCE\_TOWER 3

| Tower 3         |                             |               |  |
|-----------------|-----------------------------|---------------|--|
|                 | Unit 2 & 3                  |               |  |
|                 | 3 BHK                       |               |  |
| Carpet Area     | 1227 sq.ft.                 | Area (sq.ft.) |  |
| Living / Dining | 11'x 22'6" + 6'1" x 11'10"  | 319           |  |
| Deck            | 11' x 6'                    | 66            |  |
| Kitchen         | 8' x 10'                    | 80            |  |
| Passage         | 6' x 3'3"                   | 20            |  |
| Foyer           | 4'8" x 6'5"                 | 28            |  |
| Utility         | 8'10" x 4'6"                | 41            |  |
| M. Bedroom      | 10'6" x 17'7" + 7'2" x 3'3" | 208           |  |
| M. Toilet       | 8' x 5'                     | 40            |  |
| Bedroom 2       | 10'6" x 12' + 4'6" x 2'     | 135           |  |
| Toilet 2        | 5' x 8'                     | 40            |  |
| Bedroom 3       | 10'6" x 12'                 | 126           |  |
| Toilet 3        | 5' x 8'                     | 40            |  |
| Maid's Toilet   | 4'5" x 5'                   | 22            |  |

\* Please tally all areas on floor plan

MAID'S TOILET FOR 3BHK

- 11' X 6' large sundeck for a quality outdoor living / patio experience.
- Design with almost nil passage so that you pay for what you really use, not for poor design!
- Dedicated dining space to fit in 8-seater dining
- Thoughtfully designed wardrobe area / space in all bedrooms adds to more clear usable space.
- Large size master bedroom (10'6" X 17'7")
- 4'6" wide segregated utility space provided with additional sink &washing machine space.
- Separate maid's toilet provided at mid-landing.
- Full height sliding windows to maximize light and ventilation.

3 BHK -1227 SQ. FT.