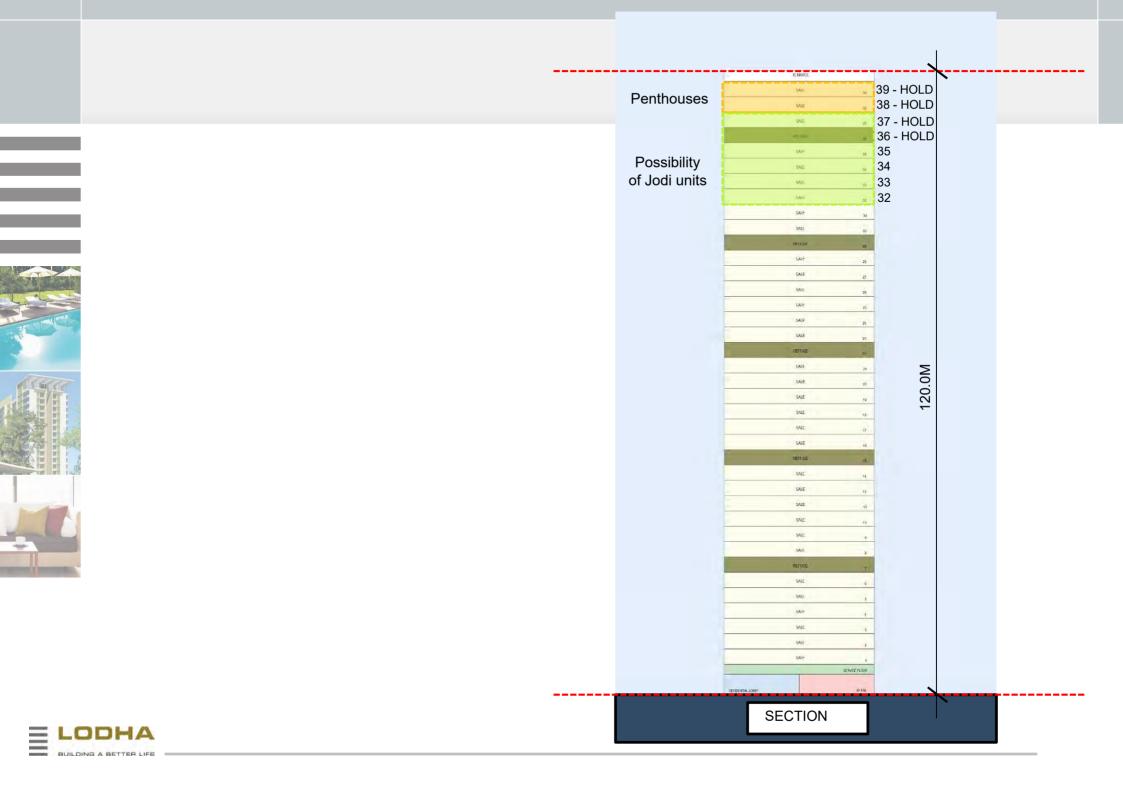

## Masterplan – Bird's Eye View

4 BHK + Study - 1680 SQ. FT.

- 3 units to a core with 90% efficiency
- 11'0"+ X 6' large sundeck for a quality outdoor living / patio experience.
- Possibility of removing partition wall of study room to make living dining space larger.
- Flexible study space can be used as Home Office
- Dedicated maid's room & a toilet with external access
- Large size master bedroom (10'6" X 17'9") – 3 BHK (10'6 x 16' + WIW) – 4 BHK
- Dual Master Bedrooms in 4BHK