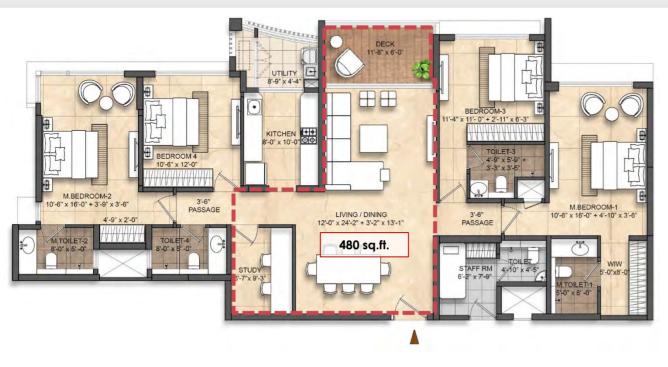

### UNIT PLAN - 4 BED RESIDENCE WITH STUDY\_TOWER 2

| Unit 1           |                            |               |
|------------------|----------------------------|---------------|
| 4 BHK WITH STUDY |                            |               |
| Carpet Area      | 1680 sq.ft.                | Area (sq.ft.) |
| Living/Dining    | 12'x24'2"+3'2"x13'1"       | 328           |
| Deck             | 11'8" x 6'2"               | 70            |
| Study            | 6'7" x 9'3"                | 60            |
| Kitchen          | 8' x 10'                   | 80            |
| Passage          | 12'10" x 3'6"              | 45            |
| Utility          | 8'10" x 4'6"               | 44            |
| M. Bedroom1      | 10'6" x 16' + 4'10"x3'6"   | 185           |
| WIW              | 5' x 8'                    | 40            |
| M. Toilet1       | 5' x 8'                    | 40            |
| M. Bedroom2      | 10'6" x 16' + 3'9"x3'6"    | 190           |
| M. Toilet 2      | 8' x 5'                    | 40            |
| Bedroom 3        | 11'4" x 11' + 2'11" x 6'3" | 143           |
| Toilet 3         | 4'9" x 5'9" +3'3" x 3'5"   | 39            |
| Bedroom 4        | 10'6" x 12'                | 126           |
| Toilet 4         | 8' x 5'                    | 40            |
| Staff Room       | 6'2" x 7'9"                | 48            |
| Staff Toilet     | 4'10" x 4'5"               | 18            |

Tower 2

\* Please tally all areas on floor plan

- 11'8" X 6' large deck for a quality outdoor living / patio experience.
- Possibility of removing partition wall of study room to make living dining space larger.
- Flexible study space can be used as Home Office
- Large clear master bedroom sizes (16'0" X 10'6") + Walk in Wardrobe
- Dual master bedrooms.
- Large L-shaped living + deck space of 400 sq.ft.
- All bedrooms facing open views. No inward looking bedrooms as plan has two bedrooms planned on both sides
- Dedicated maid's room and a toilet with external access
- 4'6" wide segregated utility space provided with additional sink &washing machine space.
- Full height sliding windows to maximize light and ventilation.