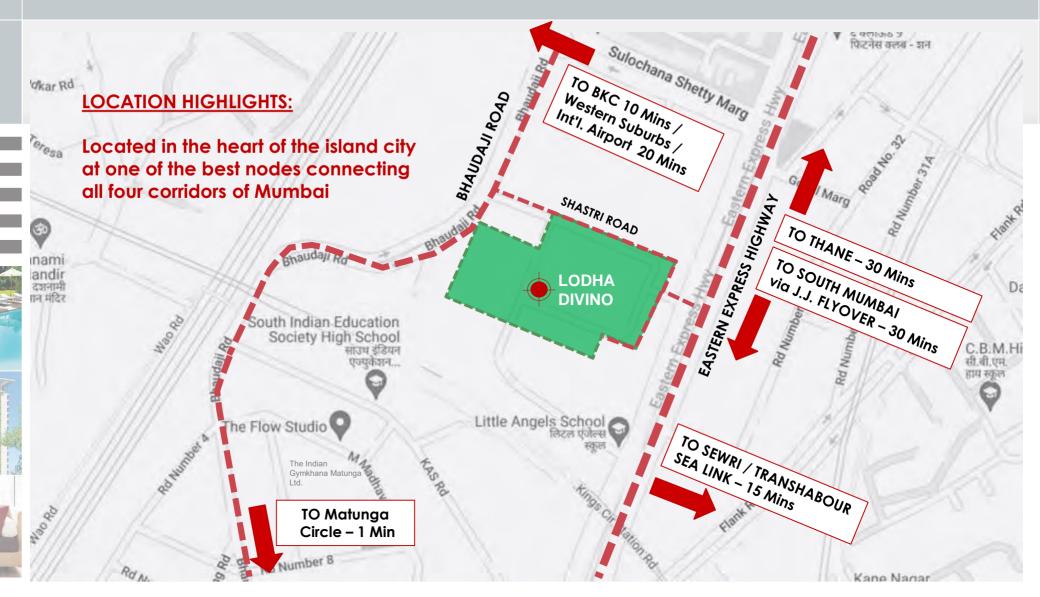

Numerous Legendary eateries and quaint cafes are in the vicinity.

The development has been designed to transform Matunga.

Large Integrated Development with absolutely no competition.

\*Ac
Well Connected Infrastructure of Roads/Railways/Metro & Monorail
Nestled within Central Mumbai, the development will act as catalyst to the urban fabric
Close proximity to major eateries/ medical facilities/ clubs/ shopping areas and parks

#### Distance from Arterial Roads

Access directly from Bhaudaji Road
 Access directly from Eastern Express Highway

#### Distance from Key Landmarks

- Matunga Circle 650 mts (1 min) • Five Gardens 1.5 Km (5 min)
- •BKC 7.0 km from (10 mins drive)